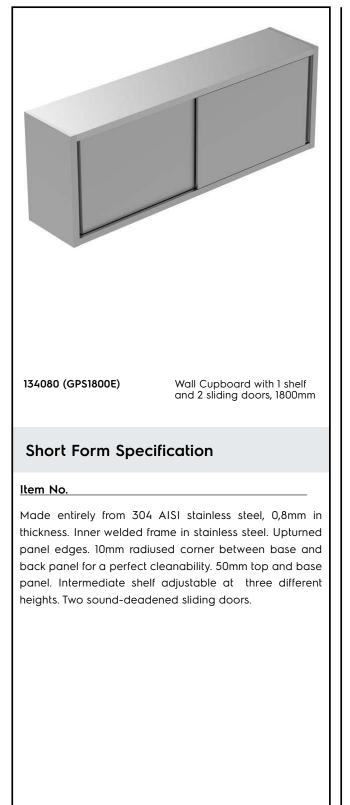

# Electrolux PROFESSIONAL

PLUS - Static Preparation 1800 mm Wall Cupboard with 2 Sliding Doors

| ITEM #  |      | <br> |
|---------|------|------|
| MODEL # |      |      |
| NAME #  |      |      |
| SIS #   | <br> |      |
| AIA #   |      |      |

## Construction

- Door sliding system is fluent and reliable, tested with over 80.000 cycles by external certified body.
- Constructed entirely in 304 AISI stainless steel.
- Sliding doors are in stainless steel and doublewalled with sound-deadening material inside. They are 7/10mm in thickness with roll bearings and end limit stop.
- Cupboard interior has easy access thanks to completely openable doors.
- Intermediate shelf has 40mm high profile, is 8/10 in thickness with upturned edges and bar reinforcement. It can be positioned at three different heights.
- Base panel has 40mm high profile, is 8/10 in thickness with upturned edges and bar reinforcement.

## PLUS - Static Preparation 1800 mm Wall Cupboard with 2 Sliding Doors