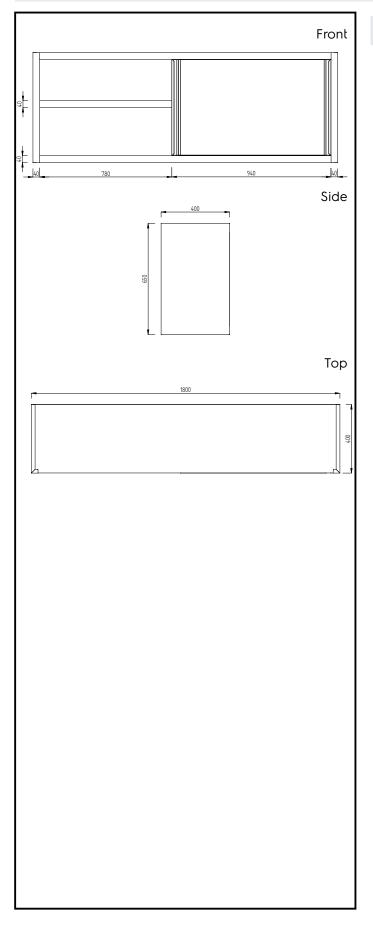

## Key Information:

| 1720 mm |
|---------|
| 360 mm  |
| 580 mm  |
| 2       |
| 1800 mm |
| 400 mm  |
| 650 mm  |
| 50 kg   |
|         |